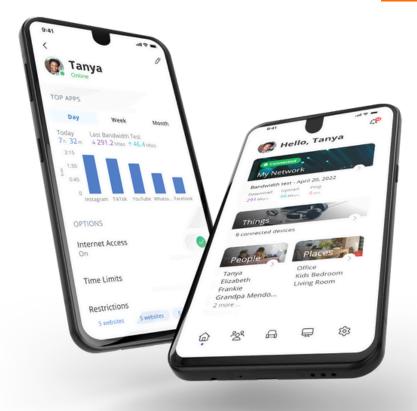

## **CommandIQ App**

Your tenants can experience the ultimate Wi-Fi management with the CommandIQ app. This powerful tool puts them in complete control of their home network, right from their smartphone.

Easily manage connected devices, set parental controls to ensure safe online experiences, and create guest networks for visitors.

CommandIQ provides an intuitive and user-friendly interface, making it simple for anyone to optimize their Wi-Fi experience. Enjoy peace of mind knowing they have the tools to manage their network effectively.